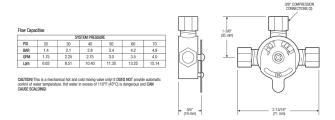

# MIX-60-A Below Deck Mechanical Water Mixing Valve with the following features:

- Designed to install under the lavatory
- Supplied with Sloan Optima and Optima Plus faucets that are specified with the "BDM" (Below- Deck-Mixer) variation.
- Installs in place of the Tee fitting supplied with the faucet prior to the solenoid valve
- Equipped with integral check valves at inlets
- 3/8" compression fittings on inlets and outlet
- Compression sleeves and nuts included
- Lever dial adjustment with lock screw: COLD-HOT
- Brass construction
- Chrome plated finish